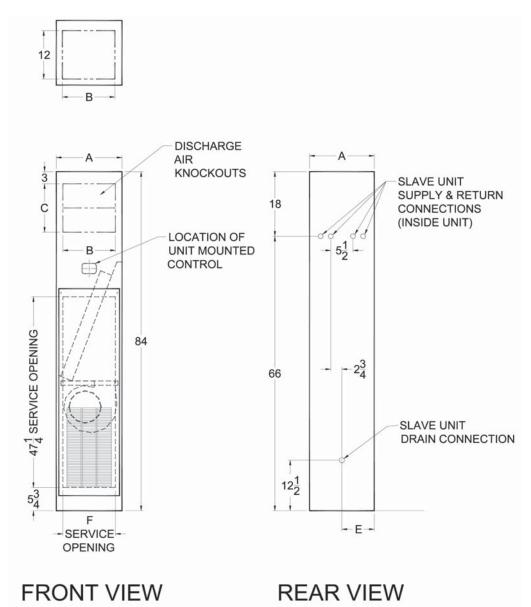

## VERTICAL STACKED FAN COIL UNITS DIMENSIONS SLAVE UNITS

REAR CONNECTIONS SHOWN, L.H & R.H. CONNECTIONS AVAILABLE, CONNECTION HAND DETERMINED WHEN FACING AIR INLET

\* MULTI - DISCHARGE ARRAINGEMENTS C = 6"

| DIMENSIONS   |        |    |    |       |    |
|--------------|--------|----|----|-------|----|
| UNIT<br>SIZE | Α      | В  | C* | E     | F  |
| 003          | 16 1/4 | 13 | 12 | 8 1/8 | 13 |
| 004          | 16 1/4 | 13 | 12 | 8 1/8 | 13 |
| 006          | 19 1/4 | 16 | 12 | 9 5/8 | 16 |
| 008          | 19 1/4 | 16 | 12 | 9 5/8 | 16 |
| 010          | 19 1/4 | 16 | 12 | 9 5/8 | 16 |

**NOTE 3**: All risers have a 2 3/4" center to center distance from the riser next to it. On 2-pipe systems, only the three middle risers will be installed on the unit.